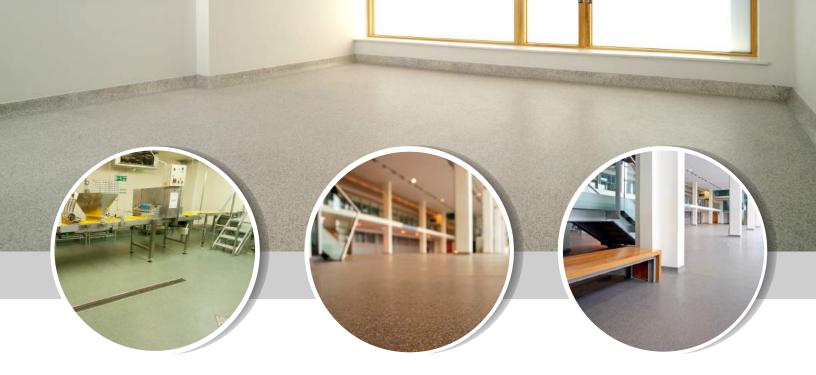

## UARTZ **KEY RESIN COMPANY**

Key Resin Quartz is a seamless and durable resinous flooring system consisting of colored guartz aggregate and clear resin. Quartz is ideal for impact and chemical resistant applications, non-skid texture, and ease of maintenance.

- Decorative appearance
- High abrasion resistance
- Wear resistance
- Low maintenance
- **ADVANTAGES** Impact resistant
  - Chemical resistance finishes available

- Auditoriums/Classrooms
- Corridors
- Cafeterias/Kitchens
- **Healthcare Facilities**
- Shower/Locker areas
- **TYPICAL USES** Laboratories