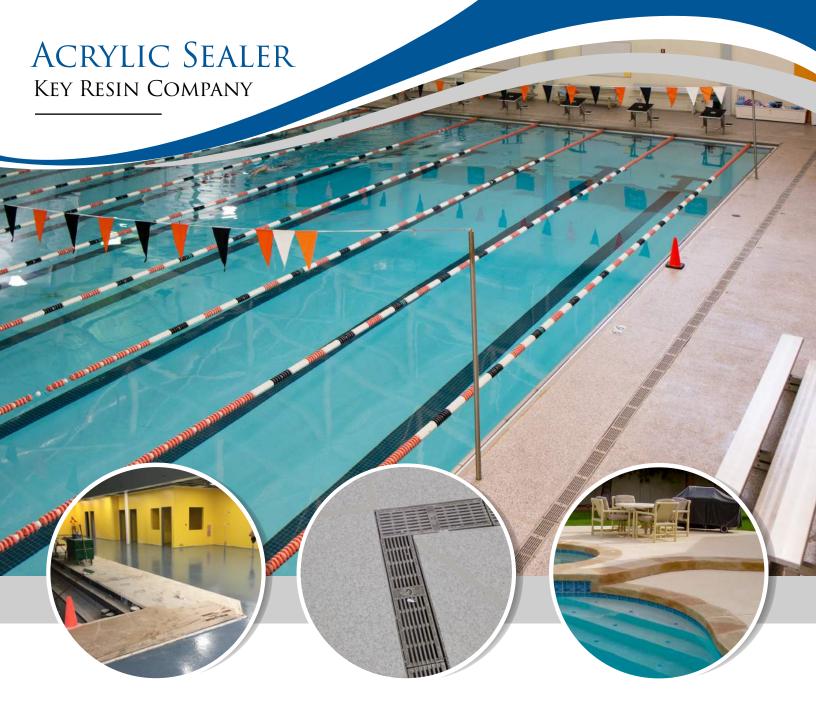

Key Resin #805 Acrylic Sealer is designed to provide a UV resistant finish for Key Pool Deck Systems or as a sealer for exterior concrete patios, decks and sidewalks.

OLOR

Before selecting, carefully consider that light colors tend to show more 'shadow' than darker colors colors. This is also applies to wheel marks and dirt, which naturally show up more on light vs. dark colors. [RAFFIC