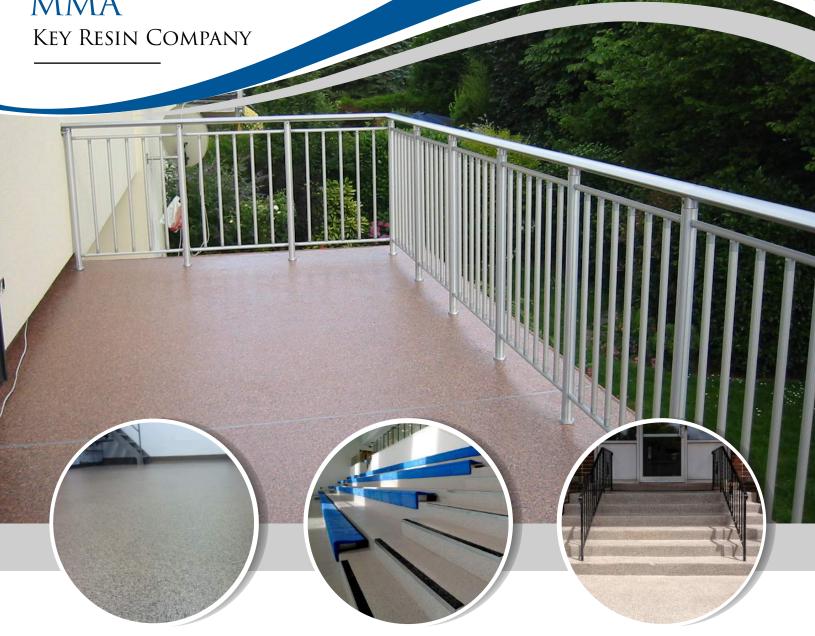

## MMA Key Resin Company

Key Resin Methyl Methacrylate flooring systems are durable, impervious, UV resistant, long lasting and easy to maintain. Installation with flexible membrane allows for concrete movement and is ideal for freezer or exterior applications.

- 100% solids reactive MMA resin
  - Extremely fast cure, < 1 hr per coat
- Install in temperatures as low as -20 F
- High impact and wear resistance
- **ADVANTAGES** UV resistant, interior or exterior applications
  - Excellent resistance to acids and alkalis
- **I'YPICAL USES** Restrooms & locker rooms
  - Walk-in coolers & freezers
  - Grocery stores & markets
  - Stadiums & public facilities
  - Manufacturing & packaging
  - Health & research facilities