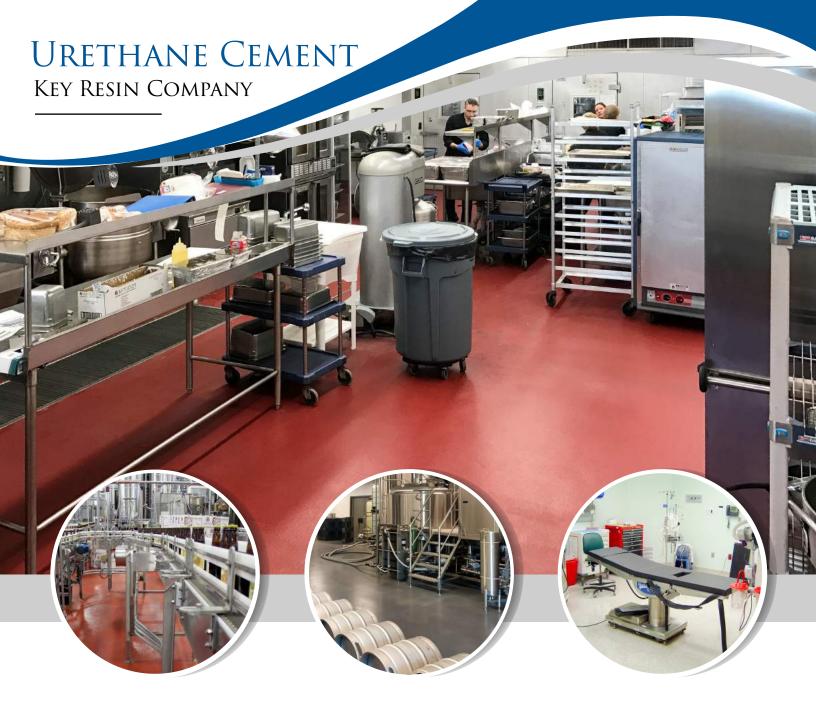

Key Resin Urethane Cement is a heavy-duty, urethane modified cementitious topping with high impact resistance, thermal shock resistance, quick installation and fast cure times. Urethane Cement is ideal for manufacturing and food and beverage facilities.

Shock resistant Durable against wear & impact Great against moisture vapor transmission Low-odor application in occupied facilities

Excellent chemical resistance

Fast installation & cure time

Kitchens & cafeterias Restrooms & locker rooms Manufacturing & food processing Bottling & packaging Walk-in coolers & freezers Healthcare & laboratories