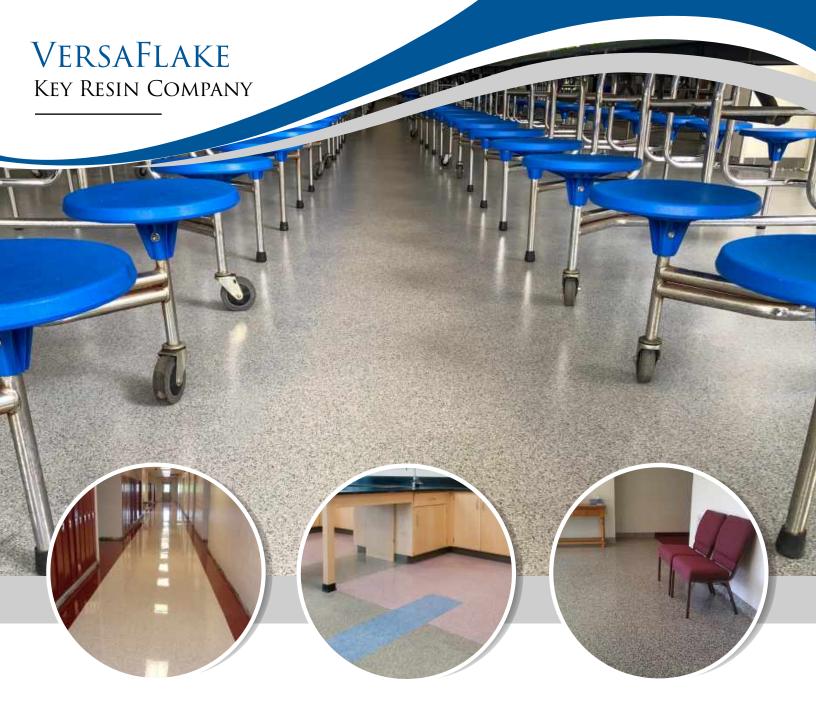

Key Resin VersaFlake is an innovative and versatile seamless floor system offering a distinct terrazzo-like appearance. Combining the traditional mosaic marble appearance of terrazzo with limitless customization of colored flakes, VersaFlake provides high end visual appeal with excellent wear, abrasion resistance and ease of maintenance.

Excellent wear resistance Abrasion endurance Seamless low maintenance Anti-skid for safety Low odor system

Available in chemical resistant finishes

TYPICAL USES Residential

Restrooms and locker rooms

Laboratories Education

Lobbies and corridors

Light manufacturing

Key Resin Company provides this color guide for preliminary color selection only. Please refer to a physical sample prior to making a final selection. Contact your local Key Resin Representative for assistance or contact the main office.