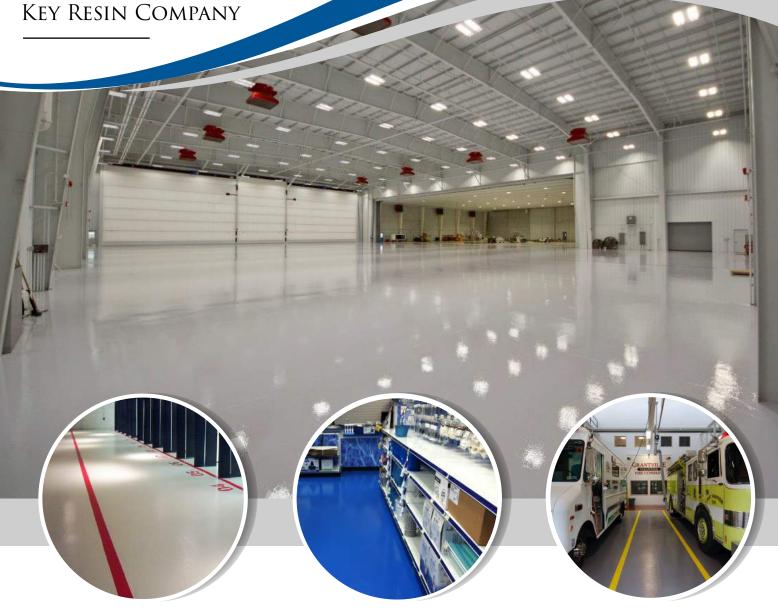

## EPOXY Key Resin Company

Key Resin Epoxy is a 100% solid epoxy coating, self-leveling slurry, broadcast or troweled mortar system. Recommended for a wide range of commercial and industrial applications. Also known for its excellent impact and chemical resistance properties.

Low or no VOC's Minimal maintenance High wear resistance Durable against abrasion Chemical tolerant Fast cure times

- TYPICAL USES Industrial/Manufacturing **Chemical Processing** Food & Beverage Processing Healthcare & Pharmaceutical Facilities
  - **Commercial & Hospitality**
  - Education, Government & Institutions